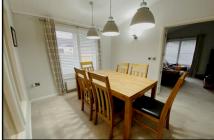

#### 2-Bedroom Park Home - approx 40' x 22'

Accommodation & approximate room dimensions:

- Prestige 'Residence' Park Home circa 2017
- Hall: Linen cupboard. Hatch to roof space.
- Kitchen/Diner: approx 21'2" x 11'5" max. Range of floor & wall cupboards. Built-in oven, hob & hood. Integrated fridge/freezer, dishwasher & washing machine. Cupboard housing combination gas boiler. Ample space for Dining Suite. Vaulted ceiling & Double doors to:
- Lounge: approx 21'2" x 10'7". Feature fireplace.
  Vaulted ceiling with LED spot lights.
- Bedroom 1: approx 10'2" x 9'8". Walk-in wardrobe.
- En-Suite Shower Room
- Bedroom 2: approx 10'2" x 8'5". Built-in wardrobes.
- Bathroom: Panelled bath with shower over & glass screen fitted. Vanity wash basin & WC.
- Gas Central Heating (system untested)
- PVCu Double-Glazing
- Patio Garden with large Shed.
- Excellent Parking on Plot
- Age Restriction 50+ Pets Considered
- Popular Residential Park with active Members Club.