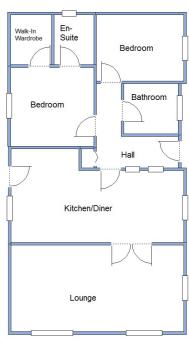

## 121 The Crescent, Oaktree Park, St Leonards, Ringwood. BH24 2RP

This drawing has been prepared for diagrammatic purpose only. Not to scale.

#### 2-Bedroom Park Home - approx 40' x 22'

Accommodation & approximate room dimensions:

- Prestige 'Residence' Park Home circa 2017
- Hall: Linen cupboard. Hatch to roof space.
- Kitchen/Diner: approx 21'2" x 11'5" max. Range of floor & wall cupboards. Built-in oven, hob & hood. Integrated fridge/freezer, dishwasher & washing machine. Cupboard housing combination gas boiler. Ample space for Dining Suite. Vaulted ceiling & Double doors to:
- Lounge: approx 21'2" x 10'7". Feature fireplace.
  Vaulted ceiling with LED spot lights.
- Bedroom 1: approx 10'2" x 9'8". Walk-in wardrobe.
- En-Suite Shower Room
- Bedroom 2: approx 10'2" x 8'5". Built-in wardrobes.
- Bathroom: Panelled bath with shower over & glass screen fitted. Vanity wash basin & WC.
- Gas Central Heating (system untested)
- PVCu Double-Glazing
- Patio Garden with large Shed.
- Excellent Parking on Plot
- Age Restriction 50+ Pets Considered
- Popular Residential Park with active Members Club.