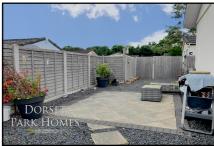

#### 2-Bedroom Park Home - approx 40' x 22'

Accommodation & approximate room dimensions:

- Prestige 'Residence' Park Home circa 2017
- Hall: Linen cupboard. Hatch to roof space.
- Kitchen/Diner: approx 21'2" x 11'5" max. Range of floor & wall cupboards. Built-in oven, hob & hood. Integrated fridge/freezer, dishwasher & washing machine. Cupboard housing combination gas boiler. Ample space for Dining Suite. Vaulted ceiling & Double doors to:
- Lounge: approx 21'2" x 10'7". Feature fireplace.
  Vaulted ceiling with LED spot lights.
- Bedroom 1: approx 10'2" x 9'8". Walk-in wardrobe.
- En-Suite Shower Room
- Bedroom 2: approx 10'2" x 8'5". Built-in wardrobes.
- Bathroom: Panelled bath with shower over & glass screen fitted. Vanity wash basin & WC.
- Gas Central Heating (system untested)
- PVCu Double-Glazing
- Patio Garden with large Shed.
- Excellent Parking on Plot
- Age Restriction 50+ Pets Considered
- Popular Residential Park with active Members Club.