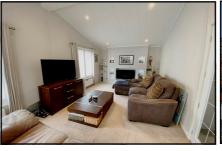

#### 2-Bedroom Park Home - approx 40' x 22'

Accommodation & approximate room dimensions:

- Prestige 'Residence' Park Home circa 2017
- Hall: Linen cupboard. Hatch to roof space.
- Kitchen/Diner: approx 21'2" x 11'5" max. Range of floor & wall cupboards. Built-in oven, hob & hood. Integrated fridge/freezer, dishwasher & washing machine. Cupboard housing combination gas boiler. Ample space for Dining Suite. Vaulted ceiling & Double doors to:
- Lounge: approx 21'2" x 10'7". Feature fireplace.
  Vaulted ceiling with LED spot lights.
- Bedroom 1: approx 10'2" x 9'8". Walk-in wardrobe.
- En-Suite Shower Room
- Bedroom 2: approx 10'2" x 8'5". Built-in wardrobes.
- Bathroom: Panelled bath with shower over & glass screen fitted. Vanity wash basin & WC.
- Gas Central Heating (system untested)
- PVCu Double-Glazing
- Patio Garden with large Shed.
- Excellent Parking on Plot
- Age Restriction 50+ Pets Considered
- Popular Residential Park with active Members Club.