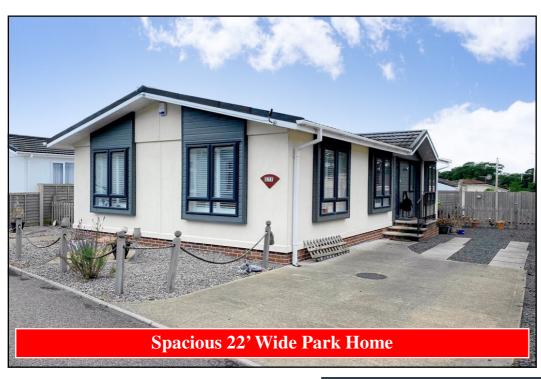

#### 2-Bedroom Park Home - approx 40' x 22'

Accommodation & approximate room dimensions:

- Prestige 'Residence' Park Home circa 2017
- Hall: Linen cupboard. Hatch to roof space.
- Kitchen/Diner: approx 21'2" x 11'5" max. Range of floor & wall cupboards. Built-in oven, hob & hood. Integrated fridge/freezer, dishwasher & washing machine. Cupboard housing combination gas boiler. Ample space for Dining Suite. Vaulted ceiling & Double doors to:
- Lounge: approx 21'2" x 10'7". Feature fireplace.
  Vaulted ceiling with LED spot lights.
- Bedroom 1: approx 10'2" x 9'8". Walk-in wardrobe.
- En-Suite Shower Room
- Bedroom 2: approx 10'2" x 8'5". Built-in wardrobes.
- Bathroom: Panelled bath with shower over & glass screen fitted. Vanity wash basin & WC.
- Gas Central Heating (system untested)
- PVCu Double-Glazing
- Patio Garden with large Shed.
- Excellent Parking on Plot
- Age Restriction 50+ Pets Considered
- Popular Residential Park with active Members Club.

# Popular 'Pet Friendly' Park

Pitch Fee: approx £238.65 per month Subject to Annual Review Council Tax Band: 'A' Tenure:

Tenure: 1983 Mobile Homes Act Agreement