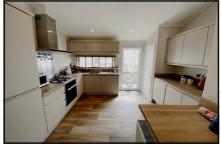

#### 2-Bedroom Park Home - approx 40' x 22'

Accommodation & approximate room dimensions:

- Prestige 'Residence' Park Home circa 2017
- Hall: Linen cupboard. Hatch to roof space.
- Kitchen/Diner: approx 21'2" x 11'5" max. Range of floor & wall cupboards. Built-in oven, hob & hood. Integrated fridge/freezer, dishwasher & washing machine. Cupboard housing combination gas boiler. Ample space for Dining Suite. Vaulted ceiling & Double doors to:
- Lounge: approx 21'2" x 10'7". Feature fireplace.
  Vaulted ceiling with LED spot lights.
- Bedroom 1: approx 10'2" x 9'8". Walk-in wardrobe.
- En-Suite Shower Room
- Bedroom 2: approx 10'2" x 8'5". Built-in wardrobes.
- Bathroom: Panelled bath with shower over & glass screen fitted. Vanity wash basin & WC.
- Gas Central Heating (system untested)
- PVCu Double-Glazing
- Patio Garden with large Shed.
- Excellent Parking on Plot
- Age Restriction 50+ Pets Considered
- Popular Residential Park with active Members Club.